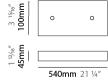

#### GENERAL

| Series: Tess                                                          |
|-----------------------------------------------------------------------|
| Brand: Quasar                                                         |
| Division: Design                                                      |
| Mounting Type: Suspension                                             |
| Mounting Location: Ceiling                                            |
| Subcategory: Ambient                                                  |
| PHYSICAL                                                              |
| Shape: Abstract                                                       |
| Length (mm): 2000                                                     |
| Length (in): 78 <sup>3</sup> / <sub>4</sub>                           |
| Width (mm): 400                                                       |
| Width (in): $15\frac{3}{4}$                                           |
| Height (mm): 300                                                      |
| Height (in): 11 <sup>13</sup> / <sub>16</sub>                         |
| Max. Overall Height (mm): 2300                                        |
| Max. Overall Height (in): 90 $^{9}\!\!\!/_{16}$                       |
| Light Distribution: Omnidirectional                                   |
| Weight (kg): 4.5                                                      |
| Weight (lbs): 8.8                                                     |
| Fixture Finish: NIC / BRA / BBR                                       |
| Fixture Material: Metal                                               |
| Cable Details: 2000mm Cable                                           |
| ELECTRICAL                                                            |
| Lamp Type: LED                                                        |
| Input Wattage (W): 30.6                                               |
| Dimming: Non-Dimming / Phase Dimming (120Vac only) / 0-10V<br>Dimming |
| Driver Included: Yes                                                  |
| Driver Location: Integrated                                           |

| PROJECT   |  |  |  |
|-----------|--|--|--|
| TYPE      |  |  |  |
| SPECIFIER |  |  |  |
| QUANTITY  |  |  |  |
| DATE      |  |  |  |
|           |  |  |  |

2000mm 78 3/4"

400mm 15 3/4"

Zaneen Group Inc. © 2024, T 1800-388-3382, F 416-247-9319, www.zaneen.com