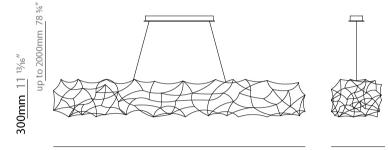

#### GENERAL

| Brand: Quasar         Division: Design         Mounting Location: Ceiling         Subcategory: Ambient         PHYSICAL         Shape: Abstract         Length (nm): 2000         Length (nm): 78 <sup>3</sup> / <sub>4</sub> Width (nm): 400         Width (in): 15 <sup>3</sup> / <sub>4</sub> Height (nm): 300         Height (in): 11 <sup>3</sup> / <sub>16</sub> Max. Overall Height (in): 2300         Max. Overall Height (in): 90 <sup>9</sup> / <sub>16</sub> Light Distribution: Direct / Indirect / Downlight         Weight (kg): 4.5         Weight (kg): 4.5         Weight (kg): 4.5         Weight (kg): 4.5         Weight (lob): 8.8         Fixture Finish: NIC / BRA / BBR         Fixture Material: Metal         Cable Details: 2000mm Cable         ELECTRICAL         Number of Lamps: 1         Lamp Type: LED         Input Wattage (W): 30.6 + 3         Bulb Included: Bulb Included         Max. Wattage Per Lamp (W): 3         Lamp Base: GU10         Dimming         Driver Location: Integrated         Driver Location: Integrated         Driver Class: Class 2         Input Voltage (V): 12 | Series: Tess                                                                                                                                                                                                                                                                                                    |
|------------------------------------------------------------------------------------------------------------------------------------------------------------------------------------------------------------------------------------------------------------------------------------------------------------------------------------------------------------------------------------------------------------------------------------------------------------------------------------------------------------------------------------------------------------------------------------------------------------------------------------------------------------------------------------------------------------------------------------------------------------------------------------------------------------------------------------------------------------------------------------------------------------------------------------------------------------------------------------------------------------------------------------------------------------------------------------------------------------------------------------|-----------------------------------------------------------------------------------------------------------------------------------------------------------------------------------------------------------------------------------------------------------------------------------------------------------------|
| Mounting Type: SuspensionMounting Location: CeilingSubcategory: AmbientPHYSICALShape: AbstractLength (mm): 2000Length (in): 78 ¾Width (mm): 400Width (in): 15 ¾Height (mm): 300Height (in): 11 ¾Height (in): 11 ¾Max. Overall Height (mm): 2300Max. Overall Height (in): 90 ¾Max. Overall Height (in): 90 ¾Keight (kg): 4.5Weight (kg): 4.5Weight (kg): 4.5Weight (kg): 4.5Weight (kg): 4.5Wingth (kg): 4.5Weight (kg): 4.5Umber of Lamps: 1Lamp Type: LEDInput Wattage (W): 30.6 + 3Bulb Included: Bulb IncludedMax. Wattage Per Lamp (W): 3Lamp Base: GU10Dimming: Non-Dimming / Phase Dimming (120Vac only) / 0-10VDimmingDriver Location: IntegratedDriver Class: Class 2Input Voltage (V): 12Output Voltage (V): 12                                                                                                                                                                                                                                                                                                           | Brand: Quasar                                                                                                                                                                                                                                                                                                   |
| Mounting Location: CeilingSubcategory: AmbientPHYSICALShape: AbstractLength (mm): 2000Length (in): 78 ¾Width (mm): 400Width (in): 15 ¾Height (mm): 300Height (in): 11 ¾Height (in): 11 ¾Max. Overall Height (in): 90 ¾Max. Overall Height (in): 90 ¾Light Distribution: Direct / Indirect / DownlightWeight (kg): 4.5Weight (kg): 4.5Weight (bs): 8.8Fixture Finish: NIC / BRA / BBRFixture Material: MetalCable Details: 2000mm CableELECTRICALNumber of Lamps: 1Lamp Type: LEDInput Wattage (W): 30.6 + 3Bulb Included: Bulb IncludedMax. Wattage Per Lamp (W): 3Lamp Base: GU10Dimming: Non-Dimming / Phase Dimming (120Vac only) / 0-10VDimmingDriver Location: IntegratedDriver Type: Constant Voltage - UniversalDriver Class: Class 2Input Voltage (V): 12                                                                                                                                                                                                                                                                                                                                                                  | Division: Design                                                                                                                                                                                                                                                                                                |
| Subcategory: Ambient         PHYSICAL         Shape: Abstract         Length (mm): 2000         Length (in): 78 <sup>3</sup> / <sub>4</sub> Width (mm): 400         Width (in): 15 <sup>3</sup> / <sub>4</sub> Height (mm): 300         Height (in): 11 <sup>13</sup> / <sub>16</sub> Max. Overall Height (mm): 2300         Max. Overall Height (in): 90 <sup>9</sup> / <sub>16</sub> Light Distribution: Direct / Indirect / Downlight         Weight (kg): 4.5         Weight (kg): 4.5         Weight (lbs): 8.8         Fixture Finish: NIC / BRA / BBR         Fixture Material: Metal         Cable Details: 2000mm Cable         ELECTRICAL         Number of Lamps: 1         Lamp Type: LED         Input Wattage (W): 30.6 + 3         Bulb Included: Bulb Included         Max. Wattage Per Lamp (W): 3         Lamp Base: GU10         Dimming: Non-Dimming / Phase Dimming (120Vac only) / 0-10V         Dimming         Driver Included: Yes         Driver Location: Integrated         Driver Class: Class 2         Input Voltage (V): 120 - 277         Output Voltage (V): 12                                  | Mounting Type: Suspension                                                                                                                                                                                                                                                                                       |
| PHYSICAL         Shape: Abstract         Length (mm): 2000         Length (in): 78 <sup>3</sup> / <sub>4</sub> Width (mm): 400         Width (in): 15 <sup>3</sup> / <sub>4</sub> Height (in): 11 <sup>3</sup> / <sub>16</sub> Max. Overall Height (mm): 2300         Max. Overall Height (in): 90 <sup>9</sup> / <sub>16</sub> Light Distribution: Direct / Indirect / Downlight         Weight (kg): 4.5         Weight (kg): 4.5         Weight (lbs): 8.8         Fixture Finish: NIC / BRA / BBR         Fixture Material: Metal         Cable Details: 2000mm Cable         ELECTRICAL         Number of Lamps: 1         Lamp Type: LED         Input Wattage (W): 30.6 + 3         Bulb Included: Bulb Included         Max. Wattage Per Lamp (W): 3         Lamp Base: GU10         Dimming: Non-Dimming / Phase Dimming (120Vac only) / 0-10V         Dimming         Driver Included: Yes         Driver Location: Integrated         Driver Type: Constant Voltage - Universal         Driver Class: Class 2         Input Voltage (V): 120 - 277         Output Voltage (V): 120                                      | Mounting Location: Ceiling                                                                                                                                                                                                                                                                                      |
| Shape: Abstract<br>Length (mm): 2000<br>Length (in): 78 $\frac{3}{4}$<br>Width (mm): 400<br>Width (in): 15 $\frac{3}{4}$<br>Height (mm): 300<br>Height (in): 11 $\frac{13}{16}$<br>Max. Overall Height (mm): 2300<br>Max. Overall Height (in): 90 $\frac{9}{16}$<br>Light Distribution: Direct / Indirect / Downlight<br>Weight (kg): 4.5<br>Weight (kg): 4.5<br>Weight (lbs): 8.8<br>Fixture Finish: NIC / BRA / BBR<br>Fixture Material: Metal<br>Cable Details: 2000mm Cable<br><b>ELECTRICAL</b><br>Number of Lamps: 1<br>Lamp Type: LED<br>Input Wattage (W): 30.6 + 3<br>Bulb Included: Bulb Included<br>Max. Wattage Per Lamp (W): 3<br>Lamp Base: GU10<br>Dimming: Non-Dimming / Phase Dimming (120Vac only) / 0-10V<br>Dimming<br>Driver Included: Yes<br>Driver Location: Integrated<br>Driver Type: Constant Voltage - Universal<br>Driver Class: Class 2<br>Input Voltage (V): 120                                                                                                                                                                                                                                     | Subcategory: Ambient                                                                                                                                                                                                                                                                                            |
| Length (mm): 2000<br>Length (in): 78 $\frac{3}{4}$<br>Width (mm): 400<br>Width (in): 15 $\frac{3}{4}$<br>Height (mm): 300<br>Height (in): 11 $\frac{13}{46}$<br>Max. Overall Height (mm): 2300<br>Max. Overall Height (in): 90 $\frac{3}{166}$<br>Light Distribution: Direct / Indirect / Downlight<br>Weight (kg): 4.5<br>Weight (kg): 4.5<br>Weight (lbs): 8.8<br>Fixture Finish: NIC / BRA / BBR<br>Fixture Material: Metal<br>Cable Details: 2000mm Cable<br><b>ELECTRICAL</b><br>Number of Lamps: 1<br>Lamp Type: LED<br>Input Wattage (W): 30.6 + 3<br>Bulb Included: Bulb Included<br>Max. Wattage Per Lamp (W): 3<br>Lamp Base: GU10<br>Dimming: Non-Dimming / Phase Dimming (120Vac only) / 0-10V<br>Dimming<br>Driver Included: Yes<br>Driver Location: Integrated<br>Driver Type: Constant Voltage - Universal<br>Driver Class: Class 2<br>Input Voltage (V): 120 - 277<br>Output Voltage (V): 12                                                                                                                                                                                                                       | PHYSICAL                                                                                                                                                                                                                                                                                                        |
| Length (in): 78 $\frac{3}{4}$ Width (m): 400Width (in): 15 $\frac{3}{4}$ Height (in): 15 $\frac{3}{4}$ Height (in): 11 $\frac{13}{46}$ Max. Overall Height (mm): 2300Max. Overall Height (in): 90 $\frac{9}{16}$ Light Distribution: Direct / Indirect / DownlightWeight (kg): 4.5Weight (kg): 4.5Weight (lbs): 8.8Fixture Finish: NIC / BRA / BBRFixture Material: MetalCable Details: 2000mm Cable <b>ELECTRICAL</b> Number of Lamps: 1Lamp Type: LEDInput Wattage (W): 30.6 + 3Bulb Included: Bulb IncludedMax. Wattage Per Lamp (W): 3Lamp Base: GU10Dimming: Non-Dimming / Phase Dimming (120Vac only) / 0-10VDimmingDriver Included: YesDriver Location: IntegratedDriver Type: Constant Voltage - UniversalDriver Class: Class 2Input Voltage (V): 120 - 277Output Voltage (V): 12                                                                                                                                                                                                                                                                                                                                          | Shape: Abstract                                                                                                                                                                                                                                                                                                 |
| Width (mm): 400Width (in): 15 $\frac{3}{4}$ Height (in): 11 $\frac{13}{46}$ Max. Overall Height (mm): 2300Max. Overall Height (in): 90 $\frac{9}{16}$ Light Distribution: Direct / Indirect / DownlightWeight (kg): 4.5Weight (kg): 4.5Weight (lbs): 8.8Fixture Finish: NIC / BRA / BBRFixture Material: MetalCable Details: 2000mm CableELECTRICALNumber of Lamps: 1Lamp Type: LEDInput Wattage (W): 30.6 + 3Bulb Included: Bulb IncludedMax. Wattage Per Lamp (W): 3Lamp Base: GU10Dimming: Non-Dimming / Phase Dimming (120Vac only) / 0-10VDimmingDriver Included: YesDriver Location: IntegratedDriver Type: Constant Voltage - UniversalDriver Class: Class 2Input Voltage (V): 120 - 277Output Voltage (V): 12                                                                                                                                                                                                                                                                                                                                                                                                              | Length (mm): 2000                                                                                                                                                                                                                                                                                               |
| Width (in): 15 $\frac{3}{4}$ Height (in): 11 $\frac{13}{45}$ Max. Overall Height (in): 2300Max. Overall Height (in): 90 $\frac{9}{16}$ Light Distribution: Direct / Indirect / DownlightWeight (kg): 4.5Weight (kg): 8.8Fixture Finish: NIC / BRA / BBRFixture Material: MetalCable Details: 2000mm Cable <b>ELECTRICAL</b> Number of Lamps: 1Lamp Type: LEDInput Wattage (W): 30.6 + 3Bulb Included: Bulb IncludedMax. Wattage Per Lamp (W): 3Lamp Base: GU10Dimming: Non-Dimming / Phase Dimming (120Vac only) / 0-10VDimmingDriver Included: YesDriver Class: Class 2Input Voltage (V): 120 - 277Output Voltage (V): 12                                                                                                                                                                                                                                                                                                                                                                                                                                                                                                         | Length (in): 78 <sup>3</sup> / <sub>4</sub>                                                                                                                                                                                                                                                                     |
| Height (mm): 300Height (in): 11 ${}^{13}\!/_{16}$ Max. Overall Height (mm): 2300Max. Overall Height (in): 90 ${}^{9}\!/_{16}$ Light Distribution: Direct / Indirect / DownlightWeight (kg): 4.5Weight (kg): 4.5Weight (lbs): 8.8Fixture Finish: NIC / BRA / BBRFixture Material: MetalCable Details: 2000mm CableELECTRICALNumber of Lamps: 1Lamp Type: LEDInput Wattage (W): 30.6 + 3Bulb Included: Bulb IncludedMax. Wattage Per Lamp (W): 3Lamp Base: GU10Dimming: Non-Dimming / Phase Dimming (120Vac only) / 0-10VDimmingDriver Included: YesDriver Location: IntegratedDriver Class: Class 2Input Voltage (V): 120 - 277Output Voltage (V): 12                                                                                                                                                                                                                                                                                                                                                                                                                                                                               | Width (mm): 400                                                                                                                                                                                                                                                                                                 |
| Height (in): $11^{13}/_{16}$ Max. Overall Height (mm): 2300Max. Overall Height (in): $90^{7}/_{16}$ Light Distribution: Direct / Indirect / DownlightWeight (kg): 4.5Weight (ks): 8.8Fixture Finish: NIC / BRA / BBRFixture Material: MetalCable Details: 2000mm Cable <b>ELECTRICAL</b> Number of Lamps: 1Lamp Type: LEDInput Wattage (W): 30.6 + 3Bulb Included: Bulb IncludedMax. Wattage Per Lamp (W): 3Lamp Base: GU10Dimming: Non-Dimming / Phase Dimming (120Vac only) / 0-10VDimmingDriver Included: YesDriver Class: Class 2Input Voltage (V): 120 - 277Output Voltage (V): 12                                                                                                                                                                                                                                                                                                                                                                                                                                                                                                                                            | Width (in): $15\frac{3}{4}$                                                                                                                                                                                                                                                                                     |
| Max. Overall Height (mm): 2300Max. Overall Height (in): 90 %Light Distribution: Direct / Indirect / DownlightWeight (kg): 4.5Weight (kg): 4.5Weight (lbs): 8.8Fixture Finish: NIC / BRA / BBRFixture Material: MetalCable Details: 2000mm Cable <b>ELECTRICAL</b> Number of Lamps: 1Lamp Type: LEDInput Wattage (W): 30.6 + 3Bulb Included: Bulb IncludedMax. Wattage Per Lamp (W): 3Lamp Base: GU10Dimming: Non-Dimming / Phase Dimming (120Vac only) / 0-10VDimmingDriver Included: YesDriver Class: Class 2Input Voltage (V): 120 - 277Output Voltage (V): 12                                                                                                                                                                                                                                                                                                                                                                                                                                                                                                                                                                   | Height (mm): 300                                                                                                                                                                                                                                                                                                |
| Max. Overall Height (in): 90 %16         Light Distribution: Direct / Indirect / Downlight         Weight (kg): 4.5         Weight (lbs): 8.8         Fixture Finish: NIC / BRA / BBR         Fixture Finish: NIC / BRA / BBR         Fixture Material: Metal         Cable Details: 2000mm Cable         ELECTRICAL         Number of Lamps: 1         Lamp Type: LED         Input Wattage (W): 30.6 + 3         Bulb Included: Bulb Included         Max. Wattage Per Lamp (W): 3         Lamp Base: GU10         Dimming: Non-Dimming / Phase Dimming (120Vac only) / 0-10V         Dimming         Driver Included: Yes         Driver Location: Integrated         Driver Type: Constant Voltage - Universal         Driver Class: Class 2         Input Voltage (V): 120 - 277         Output Voltage (V): 12                                                                                                                                                                                                                                                                                                               | Height (in): 11 <sup>13</sup> / <sub>16</sub>                                                                                                                                                                                                                                                                   |
| Light Distribution: Direct / Indirect / Downlight<br>Weight (kg): 4.5<br>Weight (lbs): 8.8<br>Fixture Finish: NIC / BRA / BBR<br>Fixture Material: Metal<br>Cable Details: 2000mm Cable<br><b>ELECTRICAL</b><br>Number of Lamps: 1<br>Lamp Type: LED<br>Input Wattage (W): 30.6 + 3<br>Bulb Included: Bulb Included<br>Max. Wattage Per Lamp (W): 3<br>Lamp Base: GU10<br>Dimming: Non-Dimming / Phase Dimming (120Vac only) / 0-10V<br>Dimming<br>Driver Included: Yes<br>Driver Location: Integrated<br>Driver Type: Constant Voltage - Universal<br>Driver Class: Class 2<br>Input Voltage (V): 120 - 277<br>Output Voltage (V): 12                                                                                                                                                                                                                                                                                                                                                                                                                                                                                             | Max. Overall Height (mm): 2300                                                                                                                                                                                                                                                                                  |
| Weight (kg): 4.5Weight (lbs): 8.8Fixture Finish: NIC / BRA / BBRFixture Material: MetalCable Details: 2000mm CableELECTRICALNumber of Lamps: 1Lamp Type: LEDInput Wattage (W): 30.6 + 3Bulb Included: Bulb IncludedMax. Wattage Per Lamp (W): 3Lamp Base: GU10Dimming: Non-Dimming / Phase Dimming (120Vac only) / 0-10VDimmingDriver Included: YesDriver Location: IntegratedDriver Type: Constant Voltage - UniversalDriver Class: Class 2Input Voltage (V): 120 - 277Output Voltage (V): 12                                                                                                                                                                                                                                                                                                                                                                                                                                                                                                                                                                                                                                     | Max. Overall Height (in): 90 $\%_{16}$                                                                                                                                                                                                                                                                          |
| Weight (lbs): 8.8<br>Fixture Finish: NIC / BRA / BBR<br>Fixture Material: Metal<br>Cable Details: 2000mm Cable<br><b>ELECTRICAL</b><br>Number of Lamps: 1<br>Lamp Type: LED<br>Input Wattage (W): 30.6 + 3<br>Bulb Included: Bulb Included<br>Max. Wattage Per Lamp (W): 3<br>Lamp Base: GU10<br>Dimming: Non-Dimming / Phase Dimming (120Vac only) / 0-10V<br>Dimming<br>Driver Included: Yes<br>Driver Location: Integrated<br>Driver Type: Constant Voltage - Universal<br>Driver Class: Class 2<br>Input Voltage (V): 120 - 277<br>Output Voltage (V): 12                                                                                                                                                                                                                                                                                                                                                                                                                                                                                                                                                                      | Light Distribution: Direct / Indirect / Downlight                                                                                                                                                                                                                                                               |
| Fixture Finish: NIC / BRA / BBR<br>Fixture Material: Metal<br>Cable Details: 2000mm Cable<br><b>ELECTRICAL</b><br>Number of Lamps: 1<br>Lamp Type: LED<br>Input Wattage (W): 30.6 + 3<br>Bulb Included: Bulb Included<br>Max. Wattage Per Lamp (W): 3<br>Lamp Base: GU10<br>Dimming: Non-Dimming / Phase Dimming (120Vac only) / 0-10V<br>Dimming<br>Driver Included: Yes<br>Driver Location: Integrated<br>Driver Type: Constant Voltage - Universal<br>Driver Class: Class 2<br>Input Voltage (V): 120 - 277<br>Output Voltage (V): 12                                                                                                                                                                                                                                                                                                                                                                                                                                                                                                                                                                                           | Weight (kg): 4.5                                                                                                                                                                                                                                                                                                |
| Fixture Material: Metal<br>Cable Details: 2000mm Cable<br><b>ELECTRICAL</b><br>Number of Lamps: 1<br>Lamp Type: LED<br>Input Wattage (W): 30.6 + 3<br>Bulb Included: Bulb Included<br>Max. Wattage Per Lamp (W): 3<br>Lamp Base: GU10<br>Dimming: Non-Dimming / Phase Dimming (120Vac only) / 0-10V<br>Dimming<br>Driver Included: Yes<br>Driver Included: Yes<br>Driver Location: Integrated<br>Driver Type: Constant Voltage - Universal<br>Driver Class: Class 2<br>Input Voltage (V): 120 - 277<br>Output Voltage (V): 12                                                                                                                                                                                                                                                                                                                                                                                                                                                                                                                                                                                                      | Weight (lbs): 8.8                                                                                                                                                                                                                                                                                               |
| Cable Details: 2000mm Cable  ELECTRICAL  Number of Lamps: 1 Lamp Type: LED Input Wattage (W): 30.6 + 3 Bulb Included: Bulb Included Max. Wattage Per Lamp (W): 3 Lamp Base: GU10 Dimming: Non-Dimming / Phase Dimming (120Vac only) / 0-10V Dimming Driver Included: Yes Driver Location: Integrated Driver Type: Constant Voltage - Universal Driver Class: Class 2 Input Voltage (V): 120 - 277 Output Voltage (V): 12                                                                                                                                                                                                                                                                                                                                                                                                                                                                                                                                                                                                                                                                                                           | Fixture Finish: NIC / BRA / BBR                                                                                                                                                                                                                                                                                 |
| ELECTRICAL<br>Number of Lamps: 1<br>Lamp Type: LED<br>Input Wattage (W): 30.6 + 3<br>Bulb Included: Bulb Included<br>Max. Wattage Per Lamp (W): 3<br>Lamp Base: GU10<br>Dimming: Non-Dimming / Phase Dimming (120Vac only) / 0-10V<br>Dimming<br>Driver Included: Yes<br>Driver Location: Integrated<br>Driver Type: Constant Voltage - Universal<br>Driver Class: Class 2<br>Input Voltage (V): 120 - 277<br>Output Voltage (V): 12                                                                                                                                                                                                                                                                                                                                                                                                                                                                                                                                                                                                                                                                                               | Fixture Material: Metal                                                                                                                                                                                                                                                                                         |
| Number of Lamps: 1<br>Lamp Type: LED<br>Input Wattage (W): 30.6 + 3<br>Bulb Included: Bulb Included<br>Max. Wattage Per Lamp (W): 3<br>Lamp Base: GU10<br>Dimming: Non-Dimming / Phase Dimming (120Vac only) / 0-10V<br>Dimming<br>Driver Included: Yes<br>Driver Included: Yes<br>Driver Location: Integrated<br>Driver Type: Constant Voltage - Universal<br>Driver Class: Class 2<br>Input Voltage (V): 120 - 277<br>Output Voltage (V): 12                                                                                                                                                                                                                                                                                                                                                                                                                                                                                                                                                                                                                                                                                     | Cable Details: 2000mm Cable                                                                                                                                                                                                                                                                                     |
| Lamp Type: LED<br>Input Wattage (W): 30.6 + 3<br>Bulb Included: Bulb Included<br>Max. Wattage Per Lamp (W): 3<br>Lamp Base: GU10<br>Dimming: Non-Dimming / Phase Dimming (120Vac only) / 0-10V<br>Dimming<br>Driver Included: Yes<br>Driver Included: Yes<br>Driver Location: Integrated<br>Driver Type: Constant Voltage - Universal<br>Driver Class: Class 2<br>Input Voltage (V): 120 - 277<br>Output Voltage (V): 12                                                                                                                                                                                                                                                                                                                                                                                                                                                                                                                                                                                                                                                                                                           | ELECTRICAL                                                                                                                                                                                                                                                                                                      |
| Input Wattage (W): 30.6 + 3<br>Bulb Included: Bulb Included<br>Max. Wattage Per Lamp (W): 3<br>Lamp Base: GU10<br>Dimming: Non-Dimming / Phase Dimming (120Vac only) / 0-10V<br>Dimming<br>Driver Included: Yes<br>Driver Included: Yes<br>Driver Location: Integrated<br>Driver Type: Constant Voltage - Universal<br>Driver Class: Class 2<br>Input Voltage (V): 120 - 277<br>Output Voltage (V): 12                                                                                                                                                                                                                                                                                                                                                                                                                                                                                                                                                                                                                                                                                                                             | Number of Lamps: 1                                                                                                                                                                                                                                                                                              |
| Bulb Included: Bulb Included<br>Max. Wattage Per Lamp (W): 3<br>Lamp Base: GU10<br>Dimming: Non-Dimming / Phase Dimming (120Vac only) / 0-10V<br>Dimming<br>Driver Included: Yes<br>Driver Included: Yes<br>Driver Type: Constant Voltage - Universal<br>Driver Class: Class 2<br>Input Voltage (V): 120 - 277<br>Output Voltage (V): 12                                                                                                                                                                                                                                                                                                                                                                                                                                                                                                                                                                                                                                                                                                                                                                                           | Lamp Type: LED                                                                                                                                                                                                                                                                                                  |
| Max. Wattage Per Lamp (W): 3<br>Lamp Base: GU10<br>Dimming: Non-Dimming / Phase Dimming (120Vac only) / 0-10V<br>Dimming<br>Driver Included: Yes<br>Driver Location: Integrated<br>Driver Type: Constant Voltage - Universal<br>Driver Class: Class 2<br>Input Voltage (V): 120 - 277<br>Output Voltage (V): 12                                                                                                                                                                                                                                                                                                                                                                                                                                                                                                                                                                                                                                                                                                                                                                                                                    | Input Wattage (W): 30.6 + 3                                                                                                                                                                                                                                                                                     |
| Lamp Base: GU10<br>Dimming: Non-Dimming / Phase Dimming (120Vac only) / 0-10V<br>Dimming<br>Driver Included: Yes<br>Driver Location: Integrated<br>Driver Type: Constant Voltage - Universal<br>Driver Class: Class 2<br>Input Voltage (V): 120 - 277<br>Output Voltage (V): 12                                                                                                                                                                                                                                                                                                                                                                                                                                                                                                                                                                                                                                                                                                                                                                                                                                                    |                                                                                                                                                                                                                                                                                                                 |
| Dimming: Non-Dimming / Phase Dimming (120Vac only) / 0-10V<br>Dimming<br>Driver Included: Yes<br>Driver Location: Integrated<br>Driver Type: Constant Voltage - Universal<br>Driver Class: Class 2<br>Input Voltage (V): 120 - 277<br>Output Voltage (V): 12                                                                                                                                                                                                                                                                                                                                                                                                                                                                                                                                                                                                                                                                                                                                                                                                                                                                       | Bulb Included: Bulb Included                                                                                                                                                                                                                                                                                    |
| Dimming<br>Driver Included: Yes<br>Driver Location: Integrated<br>Driver Type: Constant Voltage - Universal<br>Driver Class: Class 2<br>Input Voltage (V): 120 - 277<br>Output Voltage (V): 12                                                                                                                                                                                                                                                                                                                                                                                                                                                                                                                                                                                                                                                                                                                                                                                                                                                                                                                                     |                                                                                                                                                                                                                                                                                                                 |
| Driver Location: Integrated<br>Driver Type: Constant Voltage - Universal<br>Driver Class: Class 2<br>Input Voltage (V): 120 - 277<br>Output Voltage (V): 12                                                                                                                                                                                                                                                                                                                                                                                                                                                                                                                                                                                                                                                                                                                                                                                                                                                                                                                                                                        | Max. Wattage Per Lamp (W): 3                                                                                                                                                                                                                                                                                    |
| Driver Type: Constant Voltage - Universal<br>Driver Class: Class 2<br>Input Voltage (V): 120 - 277<br>Output Voltage (V): 12                                                                                                                                                                                                                                                                                                                                                                                                                                                                                                                                                                                                                                                                                                                                                                                                                                                                                                                                                                                                       | Max. Wattage Per Lamp (W): 3<br>Lamp Base: GU10<br>Dimming: Non-Dimming / Phase Dimming (120Vac only) / 0-10V                                                                                                                                                                                                   |
| Driver Class: Class 2<br>Input Voltage (V): 120 - 277<br>Output Voltage (V): 12                                                                                                                                                                                                                                                                                                                                                                                                                                                                                                                                                                                                                                                                                                                                                                                                                                                                                                                                                                                                                                                    | Max. Wattage Per Lamp (W): 3<br>Lamp Base: GU10<br>Dimming: Non-Dimming / Phase Dimming (120Vac only) / 0-10V<br>Dimming                                                                                                                                                                                        |
| Input Voltage (V): 120 - 277<br>Output Voltage (V): 12                                                                                                                                                                                                                                                                                                                                                                                                                                                                                                                                                                                                                                                                                                                                                                                                                                                                                                                                                                                                                                                                             | Max. Wattage Per Lamp (W): 3<br>Lamp Base: GU10<br>Dimming: Non-Dimming / Phase Dimming (120Vac only) / 0-10V<br>Dimming<br>Driver Included: Yes                                                                                                                                                                |
| Output Voltage (V): 12                                                                                                                                                                                                                                                                                                                                                                                                                                                                                                                                                                                                                                                                                                                                                                                                                                                                                                                                                                                                                                                                                                             | Max. Wattage Per Lamp (W): 3<br>Lamp Base: GU10<br>Dimming: Non-Dimming / Phase Dimming (120Vac only) / 0-10V<br>Dimming<br>Driver Included: Yes<br>Driver Location: Integrated                                                                                                                                 |
|                                                                                                                                                                                                                                                                                                                                                                                                                                                                                                                                                                                                                                                                                                                                                                                                                                                                                                                                                                                                                                                                                                                                    | Max. Wattage Per Lamp (W): 3<br>Lamp Base: GU10<br>Dimming: Non-Dimming / Phase Dimming (120Vac only) / 0-10V<br>Dimming<br>Driver Included: Yes<br>Driver Location: Integrated<br>Driver Type: Constant Voltage - Universal                                                                                    |
|                                                                                                                                                                                                                                                                                                                                                                                                                                                                                                                                                                                                                                                                                                                                                                                                                                                                                                                                                                                                                                                                                                                                    | Max. Wattage Per Lamp (W): 3<br>Lamp Base: GU10<br>Dimming: Non-Dimming / Phase Dimming (120Vac only) / 0-10V<br>Dimming<br>Driver Included: Yes<br>Driver Location: Integrated<br>Driver Type: Constant Voltage - Universal<br>Driver Class: Class 2                                                           |
| Lamp Voltage (V): 12                                                                                                                                                                                                                                                                                                                                                                                                                                                                                                                                                                                                                                                                                                                                                                                                                                                                                                                                                                                                                                                                                                               | Max. Wattage Per Lamp (W): 3<br>Lamp Base: GU10<br>Dimming: Non-Dimming / Phase Dimming (120Vac only) / 0-10V<br>Dimming<br>Driver Included: Yes<br>Driver Location: Integrated<br>Driver Type: Constant Voltage - Universal<br>Driver Class: Class 2<br>Input Voltage (V): 120 - 277<br>Output Voltage (V): 12 |

2000mm 78 3/4"

400mm 15 3/4"

Zaneen Group Inc. © 2024, T 1800-388-3382, F 416-247-9319, www.zaneen.com

Available for International specifications by adding 'INT' at the end of the existing Model #. For assistance on 'custom' specifications, contact zteam@zaneen.com.