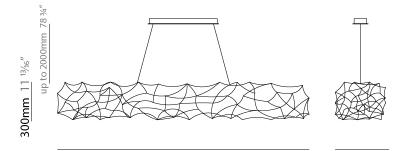

#### GENERAL

| Series: Tess                                                          |
|-----------------------------------------------------------------------|
| Brand: Quasar                                                         |
| Division: Design                                                      |
| Mounting Type: Suspension                                             |
| Mounting Location: Ceiling                                            |
| Subcategory: Ambient                                                  |
| PHYSICAL                                                              |
| Shape: Abstract                                                       |
| Length (mm): 2000                                                     |
| Length (in): 78 <sup>3</sup> / <sub>4</sub>                           |
| Width (mm): 400                                                       |
| Width (in): $15\frac{3}{4}$                                           |
| Height (mm): 300                                                      |
| Height (in): 11 <sup>13</sup> / <sub>16</sub>                         |
| Max. Overall Height (mm): 2300                                        |
| Max. Overall Height (in): 90 $^{9}\!\!\!/_{16}$                       |
| Light Distribution: Omnidirectional                                   |
| Weight (kg): 4.5                                                      |
| Weight (lbs): 8.8                                                     |
| Fixture Finish: NIC / BRA / BBR                                       |
| Fixture Material: Metal                                               |
| Cable Details: 2000mm Cable                                           |
| ELECTRICAL                                                            |
| Lamp Type: LED                                                        |
| Input Wattage (W): 30.6                                               |
| Dimming: Non-Dimming / Phase Dimming (120Vac only) / 0-10V<br>Dimming |
| Driver Included: Yes                                                  |
| Driver Location: Integrated                                           |

| PROJECT   |  |  |  |
|-----------|--|--|--|
| TYPE      |  |  |  |
| SPECIFIER |  |  |  |
| QUANTITY  |  |  |  |
| DATE      |  |  |  |
|           |  |  |  |

2000mm 78 3/4"

400mm 15 3/4"

Zaneen Group Inc. © 2024, T 1800-388-3382, F 416-247-9319, www.zaneen.com

#### GENERAL

| Brand: Quasar         Division: Design         Mounting Location: Ceiling         Subcategory: Ambient         PHYSICAL         Shape: Abstract         Length (nm): 2000         Length (nm): 78 <sup>3</sup> / <sub>4</sub> Width (nm): 400         Width (in): 15 <sup>3</sup> / <sub>4</sub> Height (nm): 300         Height (in): 11 <sup>3</sup> / <sub>16</sub> Max. Overall Height (in): 2300         Max. Overall Height (in): 90 <sup>9</sup> / <sub>16</sub> Light Distribution: Direct / Indirect / Downlight         Weight (kg): 4.5         Weight (kg): 4.5         Weight (kg): 4.5         Weight (kg): 4.5         Weight (lob): 8.8         Fixture Finish: NIC / BRA / BBR         Fixture Material: Metal         Cable Details: 2000mm Cable         ELECTRICAL         Number of Lamps: 1         Lamp Type: LED         Input Wattage (W): 30.6 + 3         Bulb Included: Bulb Included         Max. Wattage Per Lamp (W): 3         Lamp Base: GU10         Dimming         Driver Location: Integrated         Driver Location: Integrated         Driver Class: Class 2         Input Voltage (V): 12 | Series: Tess                                                                                                                                                                                                                                                                                                    |
|------------------------------------------------------------------------------------------------------------------------------------------------------------------------------------------------------------------------------------------------------------------------------------------------------------------------------------------------------------------------------------------------------------------------------------------------------------------------------------------------------------------------------------------------------------------------------------------------------------------------------------------------------------------------------------------------------------------------------------------------------------------------------------------------------------------------------------------------------------------------------------------------------------------------------------------------------------------------------------------------------------------------------------------------------------------------------------------------------------------------------------|-----------------------------------------------------------------------------------------------------------------------------------------------------------------------------------------------------------------------------------------------------------------------------------------------------------------|
| Mounting Type: SuspensionMounting Location: CeilingSubcategory: AmbientPHYSICALShape: AbstractLength (mm): 2000Length (in): 78 ¾Width (mm): 400Width (in): 15 ¾Height (mm): 300Height (in): 11 ¾Height (in): 11 ¾Max. Overall Height (mm): 2300Max. Overall Height (in): 90 ¾Max. Overall Height (in): 90 ¾Keight (kg): 4.5Weight (kg): 4.5Weight (kg): 4.5Weight (kg): 4.5Weight (kg): 4.5Wingth (kg): 4.5Weight (kg): 4.5Umber of Lamps: 1Lamp Type: LEDInput Wattage (W): 30.6 + 3Bulb Included: Bulb IncludedMax. Wattage Per Lamp (W): 3Lamp Base: GU10Dimming: Non-Dimming / Phase Dimming (120Vac only) / 0-10VDimmingDriver Location: IntegratedDriver Class: Class 2Input Voltage (V): 12Output Voltage (V): 12                                                                                                                                                                                                                                                                                                           | Brand: Quasar                                                                                                                                                                                                                                                                                                   |
| Mounting Location: CeilingSubcategory: AmbientPHYSICALShape: AbstractLength (mm): 2000Length (in): 78 ¾Width (mm): 400Width (in): 15 ¾Height (mm): 300Height (in): 11 ¾Height (in): 11 ¾Max. Overall Height (in): 90 ¾Max. Overall Height (in): 90 ¾Light Distribution: Direct / Indirect / DownlightWeight (kg): 4.5Weight (kg): 4.5Weight (bs): 8.8Fixture Finish: NIC / BRA / BBRFixture Material: MetalCable Details: 2000mm CableELECTRICALNumber of Lamps: 1Lamp Type: LEDInput Wattage (W): 30.6 + 3Bulb Included: Bulb IncludedMax. Wattage Per Lamp (W): 3Lamp Base: GU10Dimming: Non-Dimming / Phase Dimming (120Vac only) / 0-10VDimmingDriver Location: IntegratedDriver Type: Constant Voltage - UniversalDriver Class: Class 2Input Voltage (V): 12                                                                                                                                                                                                                                                                                                                                                                  | Division: Design                                                                                                                                                                                                                                                                                                |
| Subcategory: Ambient         PHYSICAL         Shape: Abstract         Length (mm): 2000         Length (in): 78 <sup>3</sup> / <sub>4</sub> Width (mm): 400         Width (in): 15 <sup>3</sup> / <sub>4</sub> Height (mm): 300         Height (in): 11 <sup>13</sup> / <sub>16</sub> Max. Overall Height (mm): 2300         Max. Overall Height (in): 90 <sup>9</sup> / <sub>16</sub> Light Distribution: Direct / Indirect / Downlight         Weight (kg): 4.5         Weight (kg): 4.5         Weight (lbs): 8.8         Fixture Finish: NIC / BRA / BBR         Fixture Material: Metal         Cable Details: 2000mm Cable         ELECTRICAL         Number of Lamps: 1         Lamp Type: LED         Input Wattage (W): 30.6 + 3         Bulb Included: Bulb Included         Max. Wattage Per Lamp (W): 3         Lamp Base: GU10         Dimming: Non-Dimming / Phase Dimming (120Vac only) / 0-10V         Dimming         Driver Included: Yes         Driver Location: Integrated         Driver Class: Class 2         Input Voltage (V): 120 - 277         Output Voltage (V): 12                                  | Mounting Type: Suspension                                                                                                                                                                                                                                                                                       |
| PHYSICAL         Shape: Abstract         Length (mm): 2000         Length (in): 78 <sup>3</sup> / <sub>4</sub> Width (mm): 400         Width (in): 15 <sup>3</sup> / <sub>4</sub> Height (in): 11 <sup>3</sup> / <sub>16</sub> Max. Overall Height (mm): 2300         Max. Overall Height (in): 90 <sup>9</sup> / <sub>16</sub> Light Distribution: Direct / Indirect / Downlight         Weight (kg): 4.5         Weight (kg): 4.5         Weight (lbs): 8.8         Fixture Finish: NIC / BRA / BBR         Fixture Material: Metal         Cable Details: 2000mm Cable         ELECTRICAL         Number of Lamps: 1         Lamp Type: LED         Input Wattage (W): 30.6 + 3         Bulb Included: Bulb Included         Max. Wattage Per Lamp (W): 3         Lamp Base: GU10         Dimming: Non-Dimming / Phase Dimming (120Vac only) / 0-10V         Dimming         Driver Included: Yes         Driver Location: Integrated         Driver Type: Constant Voltage - Universal         Driver Class: Class 2         Input Voltage (V): 120 - 277         Output Voltage (V): 120                                      | Mounting Location: Ceiling                                                                                                                                                                                                                                                                                      |
| Shape: Abstract<br>Length (mm): 2000<br>Length (in): 78 $\frac{3}{4}$<br>Width (mm): 400<br>Width (in): 15 $\frac{3}{4}$<br>Height (mm): 300<br>Height (in): 11 $\frac{13}{16}$<br>Max. Overall Height (mm): 2300<br>Max. Overall Height (in): 90 $\frac{9}{16}$<br>Light Distribution: Direct / Indirect / Downlight<br>Weight (kg): 4.5<br>Weight (kg): 4.5<br>Weight (lbs): 8.8<br>Fixture Finish: NIC / BRA / BBR<br>Fixture Material: Metal<br>Cable Details: 2000mm Cable<br><b>ELECTRICAL</b><br>Number of Lamps: 1<br>Lamp Type: LED<br>Input Wattage (W): 30.6 + 3<br>Bulb Included: Bulb Included<br>Max. Wattage Per Lamp (W): 3<br>Lamp Base: GU10<br>Dimming: Non-Dimming / Phase Dimming (120Vac only) / 0-10V<br>Dimming<br>Driver Included: Yes<br>Driver Location: Integrated<br>Driver Type: Constant Voltage - Universal<br>Driver Class: Class 2<br>Input Voltage (V): 120                                                                                                                                                                                                                                     | Subcategory: Ambient                                                                                                                                                                                                                                                                                            |
| Length (mm): 2000<br>Length (in): 78 $\frac{3}{4}$<br>Width (mm): 400<br>Width (in): 15 $\frac{3}{4}$<br>Height (mm): 300<br>Height (in): 11 $\frac{13}{46}$<br>Max. Overall Height (mm): 2300<br>Max. Overall Height (in): 90 $\frac{3}{166}$<br>Light Distribution: Direct / Indirect / Downlight<br>Weight (kg): 4.5<br>Weight (kg): 4.5<br>Weight (lbs): 8.8<br>Fixture Finish: NIC / BRA / BBR<br>Fixture Material: Metal<br>Cable Details: 2000mm Cable<br><b>ELECTRICAL</b><br>Number of Lamps: 1<br>Lamp Type: LED<br>Input Wattage (W): 30.6 + 3<br>Bulb Included: Bulb Included<br>Max. Wattage Per Lamp (W): 3<br>Lamp Base: GU10<br>Dimming: Non-Dimming / Phase Dimming (120Vac only) / 0-10V<br>Dimming<br>Driver Included: Yes<br>Driver Location: Integrated<br>Driver Type: Constant Voltage - Universal<br>Driver Class: Class 2<br>Input Voltage (V): 120 - 277<br>Output Voltage (V): 12                                                                                                                                                                                                                       | PHYSICAL                                                                                                                                                                                                                                                                                                        |
| Length (in): 78 $\frac{3}{4}$ Width (m): 400Width (in): 15 $\frac{3}{4}$ Height (in): 15 $\frac{3}{4}$ Height (in): 11 $\frac{13}{46}$ Max. Overall Height (mm): 2300Max. Overall Height (in): 90 $\frac{9}{16}$ Light Distribution: Direct / Indirect / DownlightWeight (kg): 4.5Weight (kg): 4.5Weight (lbs): 8.8Fixture Finish: NIC / BRA / BBRFixture Material: MetalCable Details: 2000mm Cable <b>ELECTRICAL</b> Number of Lamps: 1Lamp Type: LEDInput Wattage (W): 30.6 + 3Bulb Included: Bulb IncludedMax. Wattage Per Lamp (W): 3Lamp Base: GU10Dimming: Non-Dimming / Phase Dimming (120Vac only) / 0-10VDimmingDriver Included: YesDriver Location: IntegratedDriver Type: Constant Voltage - UniversalDriver Class: Class 2Input Voltage (V): 120 - 277Output Voltage (V): 12                                                                                                                                                                                                                                                                                                                                          | Shape: Abstract                                                                                                                                                                                                                                                                                                 |
| Width (mm): 400Width (in): 15 $\frac{3}{4}$ Height (in): 11 $\frac{13}{46}$ Max. Overall Height (mm): 2300Max. Overall Height (in): 90 $\frac{9}{16}$ Light Distribution: Direct / Indirect / DownlightWeight (kg): 4.5Weight (kg): 4.5Weight (lbs): 8.8Fixture Finish: NIC / BRA / BBRFixture Material: MetalCable Details: 2000mm CableELECTRICALNumber of Lamps: 1Lamp Type: LEDInput Wattage (W): 30.6 + 3Bulb Included: Bulb IncludedMax. Wattage Per Lamp (W): 3Lamp Base: GU10Dimming: Non-Dimming / Phase Dimming (120Vac only) / 0-10VDimmingDriver Included: YesDriver Location: IntegratedDriver Type: Constant Voltage - UniversalDriver Class: Class 2Input Voltage (V): 120 - 277Output Voltage (V): 12                                                                                                                                                                                                                                                                                                                                                                                                              | Length (mm): 2000                                                                                                                                                                                                                                                                                               |
| Width (in): 15 $\frac{3}{4}$ Height (in): 11 $\frac{13}{45}$ Max. Overall Height (in): 2300Max. Overall Height (in): 90 $\frac{9}{16}$ Light Distribution: Direct / Indirect / DownlightWeight (kg): 4.5Weight (kg): 8.8Fixture Finish: NIC / BRA / BBRFixture Material: MetalCable Details: 2000mm Cable <b>ELECTRICAL</b> Number of Lamps: 1Lamp Type: LEDInput Wattage (W): 30.6 + 3Bulb Included: Bulb IncludedMax. Wattage Per Lamp (W): 3Lamp Base: GU10Dimming: Non-Dimming / Phase Dimming (120Vac only) / 0-10VDimmingDriver Included: YesDriver Class: Class 2Input Voltage (V): 120 - 277Output Voltage (V): 12                                                                                                                                                                                                                                                                                                                                                                                                                                                                                                         | Length (in): 78 <sup>3</sup> / <sub>4</sub>                                                                                                                                                                                                                                                                     |
| Height (mm): 300Height (in): 11 ${}^{13}\!/_{16}$ Max. Overall Height (mm): 2300Max. Overall Height (in): 90 ${}^{9}\!/_{16}$ Light Distribution: Direct / Indirect / DownlightWeight (kg): 4.5Weight (kg): 4.5Weight (lbs): 8.8Fixture Finish: NIC / BRA / BBRFixture Material: MetalCable Details: 2000mm CableELECTRICALNumber of Lamps: 1Lamp Type: LEDInput Wattage (W): 30.6 + 3Bulb Included: Bulb IncludedMax. Wattage Per Lamp (W): 3Lamp Base: GU10Dimming: Non-Dimming / Phase Dimming (120Vac only) / 0-10VDimmingDriver Included: YesDriver Location: IntegratedDriver Class: Class 2Input Voltage (V): 120 - 277Output Voltage (V): 12                                                                                                                                                                                                                                                                                                                                                                                                                                                                               | Width (mm): 400                                                                                                                                                                                                                                                                                                 |
| Height (in): $11^{13}/_{16}$ Max. Overall Height (mm): 2300Max. Overall Height (in): $90^{7}/_{16}$ Light Distribution: Direct / Indirect / DownlightWeight (kg): 4.5Weight (ks): 8.8Fixture Finish: NIC / BRA / BBRFixture Material: MetalCable Details: 2000mm Cable <b>ELECTRICAL</b> Number of Lamps: 1Lamp Type: LEDInput Wattage (W): 30.6 + 3Bulb Included: Bulb IncludedMax. Wattage Per Lamp (W): 3Lamp Base: GU10Dimming: Non-Dimming / Phase Dimming (120Vac only) / 0-10VDimmingDriver Included: YesDriver Class: Class 2Input Voltage (V): 120 - 277Output Voltage (V): 12                                                                                                                                                                                                                                                                                                                                                                                                                                                                                                                                            | Width (in): $15\frac{3}{4}$                                                                                                                                                                                                                                                                                     |
| Max. Overall Height (mm): 2300Max. Overall Height (in): 90 %Light Distribution: Direct / Indirect / DownlightWeight (kg): 4.5Weight (kg): 4.5Weight (lbs): 8.8Fixture Finish: NIC / BRA / BBRFixture Material: MetalCable Details: 2000mm Cable <b>ELECTRICAL</b> Number of Lamps: 1Lamp Type: LEDInput Wattage (W): 30.6 + 3Bulb Included: Bulb IncludedMax. Wattage Per Lamp (W): 3Lamp Base: GU10Dimming: Non-Dimming / Phase Dimming (120Vac only) / 0-10VDimmingDriver Included: YesDriver Class: Class 2Input Voltage (V): 120 - 277Output Voltage (V): 12                                                                                                                                                                                                                                                                                                                                                                                                                                                                                                                                                                   | Height (mm): 300                                                                                                                                                                                                                                                                                                |
| Max. Overall Height (in): 90 %16         Light Distribution: Direct / Indirect / Downlight         Weight (kg): 4.5         Weight (lbs): 8.8         Fixture Finish: NIC / BRA / BBR         Fixture Finish: NIC / BRA / BBR         Fixture Material: Metal         Cable Details: 2000mm Cable         ELECTRICAL         Number of Lamps: 1         Lamp Type: LED         Input Wattage (W): 30.6 + 3         Bulb Included: Bulb Included         Max. Wattage Per Lamp (W): 3         Lamp Base: GU10         Dimming: Non-Dimming / Phase Dimming (120Vac only) / 0-10V         Dimming         Driver Included: Yes         Driver Location: Integrated         Driver Type: Constant Voltage - Universal         Driver Class: Class 2         Input Voltage (V): 120 - 277         Output Voltage (V): 12                                                                                                                                                                                                                                                                                                               | Height (in): 11 <sup>13</sup> / <sub>16</sub>                                                                                                                                                                                                                                                                   |
| Light Distribution: Direct / Indirect / Downlight<br>Weight (kg): 4.5<br>Weight (lbs): 8.8<br>Fixture Finish: NIC / BRA / BBR<br>Fixture Material: Metal<br>Cable Details: 2000mm Cable<br><b>ELECTRICAL</b><br>Number of Lamps: 1<br>Lamp Type: LED<br>Input Wattage (W): 30.6 + 3<br>Bulb Included: Bulb Included<br>Max. Wattage Per Lamp (W): 3<br>Lamp Base: GU10<br>Dimming: Non-Dimming / Phase Dimming (120Vac only) / 0-10V<br>Dimming<br>Driver Included: Yes<br>Driver Location: Integrated<br>Driver Type: Constant Voltage - Universal<br>Driver Class: Class 2<br>Input Voltage (V): 120 - 277<br>Output Voltage (V): 12                                                                                                                                                                                                                                                                                                                                                                                                                                                                                             | Max. Overall Height (mm): 2300                                                                                                                                                                                                                                                                                  |
| Weight (kg): 4.5Weight (lbs): 8.8Fixture Finish: NIC / BRA / BBRFixture Material: MetalCable Details: 2000mm CableELECTRICALNumber of Lamps: 1Lamp Type: LEDInput Wattage (W): 30.6 + 3Bulb Included: Bulb IncludedMax. Wattage Per Lamp (W): 3Lamp Base: GU10Dimming: Non-Dimming / Phase Dimming (120Vac only) / 0-10VDimmingDriver Included: YesDriver Location: IntegratedDriver Type: Constant Voltage - UniversalDriver Class: Class 2Input Voltage (V): 120 - 277Output Voltage (V): 12                                                                                                                                                                                                                                                                                                                                                                                                                                                                                                                                                                                                                                     | Max. Overall Height (in): 90 $\%_{16}$                                                                                                                                                                                                                                                                          |
| Weight (lbs): 8.8<br>Fixture Finish: NIC / BRA / BBR<br>Fixture Material: Metal<br>Cable Details: 2000mm Cable<br><b>ELECTRICAL</b><br>Number of Lamps: 1<br>Lamp Type: LED<br>Input Wattage (W): 30.6 + 3<br>Bulb Included: Bulb Included<br>Max. Wattage Per Lamp (W): 3<br>Lamp Base: GU10<br>Dimming: Non-Dimming / Phase Dimming (120Vac only) / 0-10V<br>Dimming<br>Driver Included: Yes<br>Driver Location: Integrated<br>Driver Type: Constant Voltage - Universal<br>Driver Class: Class 2<br>Input Voltage (V): 120 - 277<br>Output Voltage (V): 12                                                                                                                                                                                                                                                                                                                                                                                                                                                                                                                                                                      | Light Distribution: Direct / Indirect / Downlight                                                                                                                                                                                                                                                               |
| Fixture Finish: NIC / BRA / BBR<br>Fixture Material: Metal<br>Cable Details: 2000mm Cable<br><b>ELECTRICAL</b><br>Number of Lamps: 1<br>Lamp Type: LED<br>Input Wattage (W): 30.6 + 3<br>Bulb Included: Bulb Included<br>Max. Wattage Per Lamp (W): 3<br>Lamp Base: GU10<br>Dimming: Non-Dimming / Phase Dimming (120Vac only) / 0-10V<br>Dimming<br>Driver Included: Yes<br>Driver Location: Integrated<br>Driver Type: Constant Voltage - Universal<br>Driver Class: Class 2<br>Input Voltage (V): 120 - 277<br>Output Voltage (V): 12                                                                                                                                                                                                                                                                                                                                                                                                                                                                                                                                                                                           | Weight (kg): 4.5                                                                                                                                                                                                                                                                                                |
| Fixture Material: Metal<br>Cable Details: 2000mm Cable<br><b>ELECTRICAL</b><br>Number of Lamps: 1<br>Lamp Type: LED<br>Input Wattage (W): 30.6 + 3<br>Bulb Included: Bulb Included<br>Max. Wattage Per Lamp (W): 3<br>Lamp Base: GU10<br>Dimming: Non-Dimming / Phase Dimming (120Vac only) / 0-10V<br>Dimming<br>Driver Included: Yes<br>Driver Included: Yes<br>Driver Location: Integrated<br>Driver Type: Constant Voltage - Universal<br>Driver Class: Class 2<br>Input Voltage (V): 120 - 277<br>Output Voltage (V): 12                                                                                                                                                                                                                                                                                                                                                                                                                                                                                                                                                                                                      | Weight (lbs): 8.8                                                                                                                                                                                                                                                                                               |
| Cable Details: 2000mm Cable  ELECTRICAL  Number of Lamps: 1 Lamp Type: LED Input Wattage (W): 30.6 + 3 Bulb Included: Bulb Included Max. Wattage Per Lamp (W): 3 Lamp Base: GU10 Dimming: Non-Dimming / Phase Dimming (120Vac only) / 0-10V Dimming Driver Included: Yes Driver Location: Integrated Driver Type: Constant Voltage - Universal Driver Class: Class 2 Input Voltage (V): 120 - 277 Output Voltage (V): 12                                                                                                                                                                                                                                                                                                                                                                                                                                                                                                                                                                                                                                                                                                           | Fixture Finish: NIC / BRA / BBR                                                                                                                                                                                                                                                                                 |
| ELECTRICAL<br>Number of Lamps: 1<br>Lamp Type: LED<br>Input Wattage (W): 30.6 + 3<br>Bulb Included: Bulb Included<br>Max. Wattage Per Lamp (W): 3<br>Lamp Base: GU10<br>Dimming: Non-Dimming / Phase Dimming (120Vac only) / 0-10V<br>Dimming<br>Driver Included: Yes<br>Driver Location: Integrated<br>Driver Type: Constant Voltage - Universal<br>Driver Class: Class 2<br>Input Voltage (V): 120 - 277<br>Output Voltage (V): 12                                                                                                                                                                                                                                                                                                                                                                                                                                                                                                                                                                                                                                                                                               | Fixture Material: Metal                                                                                                                                                                                                                                                                                         |
| Number of Lamps: 1<br>Lamp Type: LED<br>Input Wattage (W): 30.6 + 3<br>Bulb Included: Bulb Included<br>Max. Wattage Per Lamp (W): 3<br>Lamp Base: GU10<br>Dimming: Non-Dimming / Phase Dimming (120Vac only) / 0-10V<br>Dimming<br>Driver Included: Yes<br>Driver Included: Yes<br>Driver Location: Integrated<br>Driver Type: Constant Voltage - Universal<br>Driver Class: Class 2<br>Input Voltage (V): 120 - 277<br>Output Voltage (V): 12                                                                                                                                                                                                                                                                                                                                                                                                                                                                                                                                                                                                                                                                                     | Cable Details: 2000mm Cable                                                                                                                                                                                                                                                                                     |
| Lamp Type: LED<br>Input Wattage (W): 30.6 + 3<br>Bulb Included: Bulb Included<br>Max. Wattage Per Lamp (W): 3<br>Lamp Base: GU10<br>Dimming: Non-Dimming / Phase Dimming (120Vac only) / 0-10V<br>Dimming<br>Driver Included: Yes<br>Driver Included: Yes<br>Driver Location: Integrated<br>Driver Type: Constant Voltage - Universal<br>Driver Class: Class 2<br>Input Voltage (V): 120 - 277<br>Output Voltage (V): 12                                                                                                                                                                                                                                                                                                                                                                                                                                                                                                                                                                                                                                                                                                           | ELECTRICAL                                                                                                                                                                                                                                                                                                      |
| Input Wattage (W): 30.6 + 3<br>Bulb Included: Bulb Included<br>Max. Wattage Per Lamp (W): 3<br>Lamp Base: GU10<br>Dimming: Non-Dimming / Phase Dimming (120Vac only) / 0-10V<br>Dimming<br>Driver Included: Yes<br>Driver Included: Yes<br>Driver Location: Integrated<br>Driver Type: Constant Voltage - Universal<br>Driver Class: Class 2<br>Input Voltage (V): 120 - 277<br>Output Voltage (V): 12                                                                                                                                                                                                                                                                                                                                                                                                                                                                                                                                                                                                                                                                                                                             | Number of Lamps: 1                                                                                                                                                                                                                                                                                              |
| Bulb Included: Bulb Included<br>Max. Wattage Per Lamp (W): 3<br>Lamp Base: GU10<br>Dimming: Non-Dimming / Phase Dimming (120Vac only) / 0-10V<br>Dimming<br>Driver Included: Yes<br>Driver Included: Yes<br>Driver Type: Constant Voltage - Universal<br>Driver Class: Class 2<br>Input Voltage (V): 120 - 277<br>Output Voltage (V): 12                                                                                                                                                                                                                                                                                                                                                                                                                                                                                                                                                                                                                                                                                                                                                                                           | Lamp Type: LED                                                                                                                                                                                                                                                                                                  |
| Max. Wattage Per Lamp (W): 3<br>Lamp Base: GU10<br>Dimming: Non-Dimming / Phase Dimming (120Vac only) / 0-10V<br>Dimming<br>Driver Included: Yes<br>Driver Location: Integrated<br>Driver Type: Constant Voltage - Universal<br>Driver Class: Class 2<br>Input Voltage (V): 120 - 277<br>Output Voltage (V): 12                                                                                                                                                                                                                                                                                                                                                                                                                                                                                                                                                                                                                                                                                                                                                                                                                    | Input Wattage (W): 30.6 + 3                                                                                                                                                                                                                                                                                     |
| Lamp Base: GU10<br>Dimming: Non-Dimming / Phase Dimming (120Vac only) / 0-10V<br>Dimming<br>Driver Included: Yes<br>Driver Location: Integrated<br>Driver Type: Constant Voltage - Universal<br>Driver Class: Class 2<br>Input Voltage (V): 120 - 277<br>Output Voltage (V): 12                                                                                                                                                                                                                                                                                                                                                                                                                                                                                                                                                                                                                                                                                                                                                                                                                                                    |                                                                                                                                                                                                                                                                                                                 |
| Dimming: Non-Dimming / Phase Dimming (120Vac only) / 0-10V<br>Dimming<br>Driver Included: Yes<br>Driver Location: Integrated<br>Driver Type: Constant Voltage - Universal<br>Driver Class: Class 2<br>Input Voltage (V): 120 - 277<br>Output Voltage (V): 12                                                                                                                                                                                                                                                                                                                                                                                                                                                                                                                                                                                                                                                                                                                                                                                                                                                                       | Bulb Included: Bulb Included                                                                                                                                                                                                                                                                                    |
| Dimming<br>Driver Included: Yes<br>Driver Location: Integrated<br>Driver Type: Constant Voltage - Universal<br>Driver Class: Class 2<br>Input Voltage (V): 120 - 277<br>Output Voltage (V): 12                                                                                                                                                                                                                                                                                                                                                                                                                                                                                                                                                                                                                                                                                                                                                                                                                                                                                                                                     |                                                                                                                                                                                                                                                                                                                 |
| Driver Location: Integrated<br>Driver Type: Constant Voltage - Universal<br>Driver Class: Class 2<br>Input Voltage (V): 120 - 277<br>Output Voltage (V): 12                                                                                                                                                                                                                                                                                                                                                                                                                                                                                                                                                                                                                                                                                                                                                                                                                                                                                                                                                                        | Max. Wattage Per Lamp (W): 3                                                                                                                                                                                                                                                                                    |
| Driver Type: Constant Voltage - Universal<br>Driver Class: Class 2<br>Input Voltage (V): 120 - 277<br>Output Voltage (V): 12                                                                                                                                                                                                                                                                                                                                                                                                                                                                                                                                                                                                                                                                                                                                                                                                                                                                                                                                                                                                       | Max. Wattage Per Lamp (W): 3<br>Lamp Base: GU10<br>Dimming: Non-Dimming / Phase Dimming (120Vac only) / 0-10V                                                                                                                                                                                                   |
| Driver Class: Class 2<br>Input Voltage (V): 120 - 277<br>Output Voltage (V): 12                                                                                                                                                                                                                                                                                                                                                                                                                                                                                                                                                                                                                                                                                                                                                                                                                                                                                                                                                                                                                                                    | Max. Wattage Per Lamp (W): 3<br>Lamp Base: GU10<br>Dimming: Non-Dimming / Phase Dimming (120Vac only) / 0-10V<br>Dimming                                                                                                                                                                                        |
| Input Voltage (V): 120 - 277<br>Output Voltage (V): 12                                                                                                                                                                                                                                                                                                                                                                                                                                                                                                                                                                                                                                                                                                                                                                                                                                                                                                                                                                                                                                                                             | Max. Wattage Per Lamp (W): 3<br>Lamp Base: GU10<br>Dimming: Non-Dimming / Phase Dimming (120Vac only) / 0-10V<br>Dimming<br>Driver Included: Yes                                                                                                                                                                |
| Output Voltage (V): 12                                                                                                                                                                                                                                                                                                                                                                                                                                                                                                                                                                                                                                                                                                                                                                                                                                                                                                                                                                                                                                                                                                             | Max. Wattage Per Lamp (W): 3<br>Lamp Base: GU10<br>Dimming: Non-Dimming / Phase Dimming (120Vac only) / 0-10V<br>Dimming<br>Driver Included: Yes<br>Driver Location: Integrated                                                                                                                                 |
|                                                                                                                                                                                                                                                                                                                                                                                                                                                                                                                                                                                                                                                                                                                                                                                                                                                                                                                                                                                                                                                                                                                                    | Max. Wattage Per Lamp (W): 3<br>Lamp Base: GU10<br>Dimming: Non-Dimming / Phase Dimming (120Vac only) / 0-10V<br>Dimming<br>Driver Included: Yes<br>Driver Location: Integrated<br>Driver Type: Constant Voltage - Universal                                                                                    |
|                                                                                                                                                                                                                                                                                                                                                                                                                                                                                                                                                                                                                                                                                                                                                                                                                                                                                                                                                                                                                                                                                                                                    | Max. Wattage Per Lamp (W): 3<br>Lamp Base: GU10<br>Dimming: Non-Dimming / Phase Dimming (120Vac only) / 0-10V<br>Dimming<br>Driver Included: Yes<br>Driver Location: Integrated<br>Driver Type: Constant Voltage - Universal<br>Driver Class: Class 2                                                           |
| Lamp Voltage (V): 12                                                                                                                                                                                                                                                                                                                                                                                                                                                                                                                                                                                                                                                                                                                                                                                                                                                                                                                                                                                                                                                                                                               | Max. Wattage Per Lamp (W): 3<br>Lamp Base: GU10<br>Dimming: Non-Dimming / Phase Dimming (120Vac only) / 0-10V<br>Dimming<br>Driver Included: Yes<br>Driver Location: Integrated<br>Driver Type: Constant Voltage - Universal<br>Driver Class: Class 2<br>Input Voltage (V): 120 - 277<br>Output Voltage (V): 12 |

2000mm 78 3/4"

400mm 15 3/4"

Zaneen Group Inc. © 2024, T 1800-388-3382, F 416-247-9319, www.zaneen.com

Available for International specifications by adding 'INT' at the end of the existing Model #. For assistance on 'custom' specifications, contact zteam@zaneen.com.